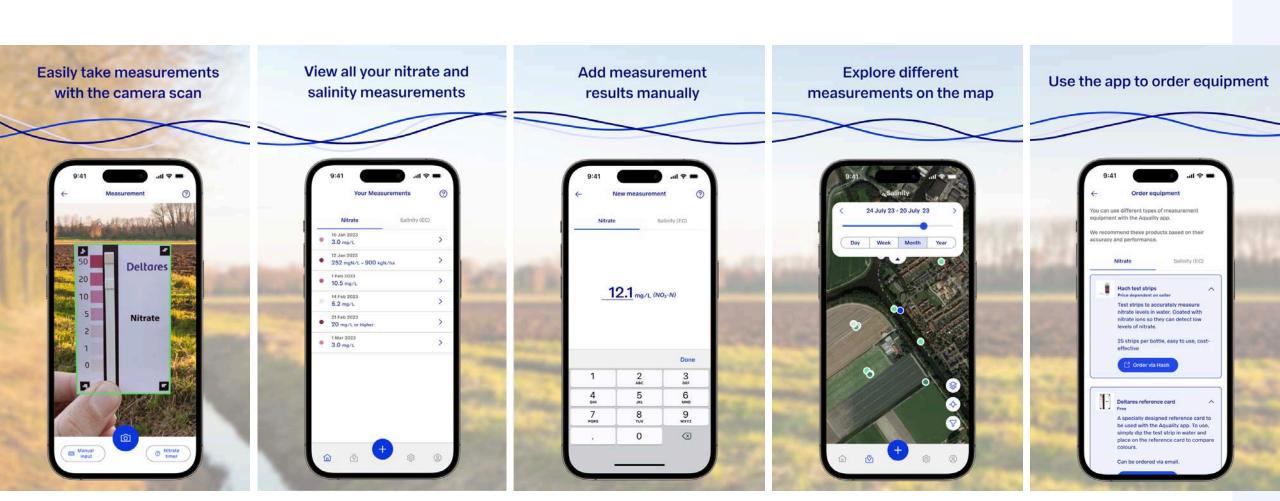

**Deltares** 

### Source of nitrate







## Nitrate and eutrophication







Algal bloom Baltic sea, source: ESA

**Deltares** 

## Aquality app Overview

















#### **Applications**

- Detect hotspots of nitrate losses
- Detect hot moments of nitrate losses
- Detect the dominant transport route towards surface water
- Reduce nitrate losses: Implement the right mitigation option at the right location
- Evaluate the effect of mitigation measures



- Education
- Awareness raising
- Law enforcement
- Check drinking water







## Salinity







## Soil N-mineral





**Deltares** 

#### Big upgrade with IBM

- New name: Deltares Aquality app
- Fresh new look and feel
- Manual input for measurements
- And more!



#### A fresh look and feel and new functionalities







#### Android iOS