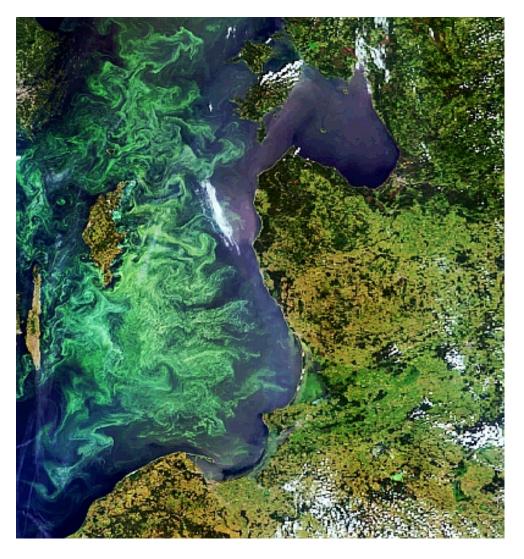

## Nitrate and eutrophication

Algal bloom Baltic sea, source: ESA

**Deltares** 