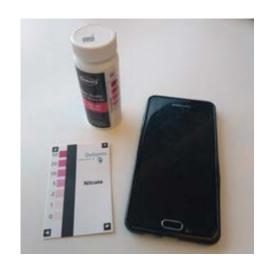

## Aquality app Overview

#### Big upgrade with IBM

- New name: Deltares Aquality app
- Fresh new look and feel
- Manual input for measurements
- And more!

#### A fresh look and feel and new functionalities