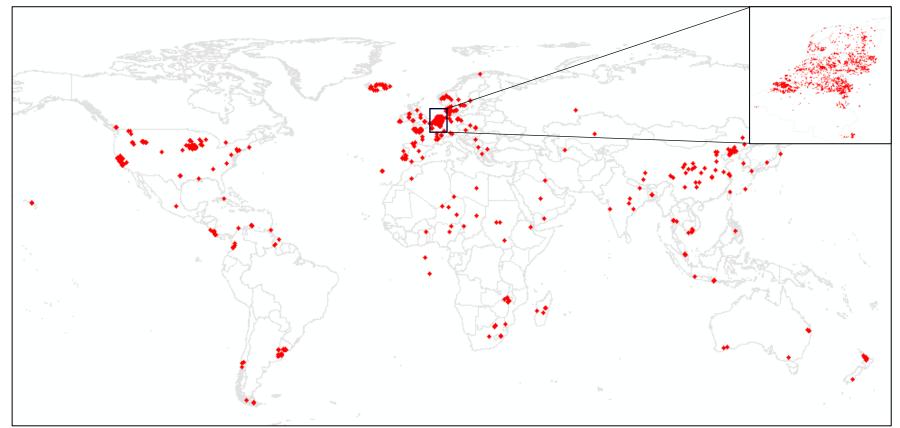

**Deltares** 

### Source of nitrate







## Nitrate and eutrophication







Algal bloom Baltic sea, source: ESA

**Deltares** 

## Aquality app Overview

















#### **Applications**

- Detect hotspots of nitrate losses
- Detect hot moments of nitrate losses
- Detect the dominant transport route towards surface water
- Reduce nitrate losses: Implement the right mitigation option at the right location
- Evaluate the effect of mitigation measures



- Education
- Awareness raising
- Law enforcement
- Check drinking water







## Salinity







## Soil N-mineral





**Deltares** 

#### Big upgrade with IBM

- New name: Deltares Aquality app
- Fresh new look and feel
- Manual input for measurements
- And more!



#### A fresh look and feel and new functionalities







#### Android iOS