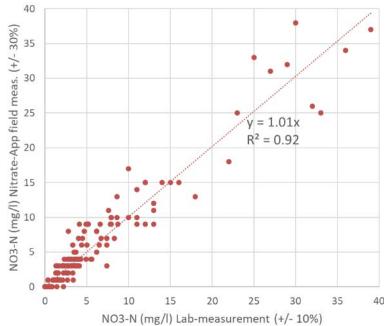

## **Deltares**

# Aquality app Measuring nitrate and salinity in water

Julia Dorigo



## Background on nitrate











**Deltares** 

### Source of nitrate







## Nitrate and eutrophication







Algal bloom Baltic sea, source: ESA

**Deltares** 

## Aquality app Overview

















#### **Applications**

- Detect hotspots of nitrate losses
- Detect hot moments of nitrate losses
- Detect the dominant transport route towards surface water
- Reduce nitrate losses: Implement the right mitigation option at the right location
- Evaluate the effect of mitigation measures



- Education
- Awareness raising
- Law enforcement
- Check drinking water







## Salinity







## Soil N-mineral





**Deltares** 

#### Big upgrade with IBM

- New name: Deltares Aquality app
- Fresh new look and feel
- Manual input for measurements
- And more!



#### A fresh look and feel and new functionalities







#### Android iOS