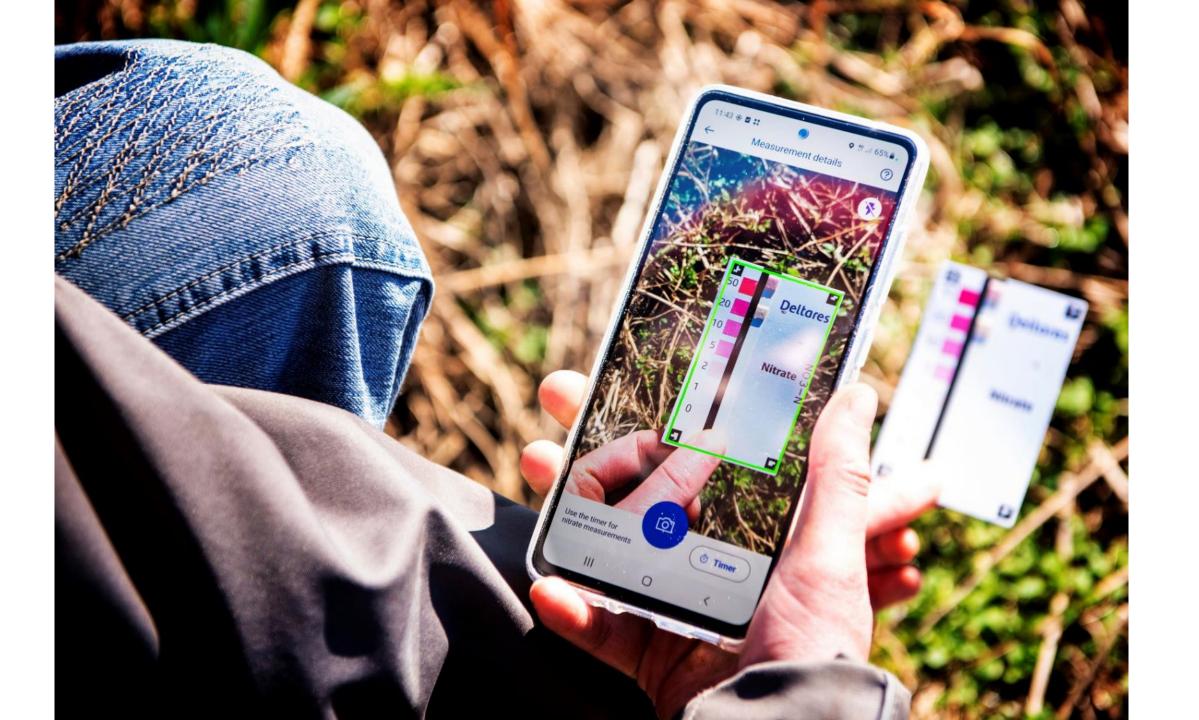

#### Big upgrade with IBM

- New name: Deltares Aquality app
- Fresh new look and feel
- Manual input for measurements
- And more!

#### A fresh look and feel and new functionalities