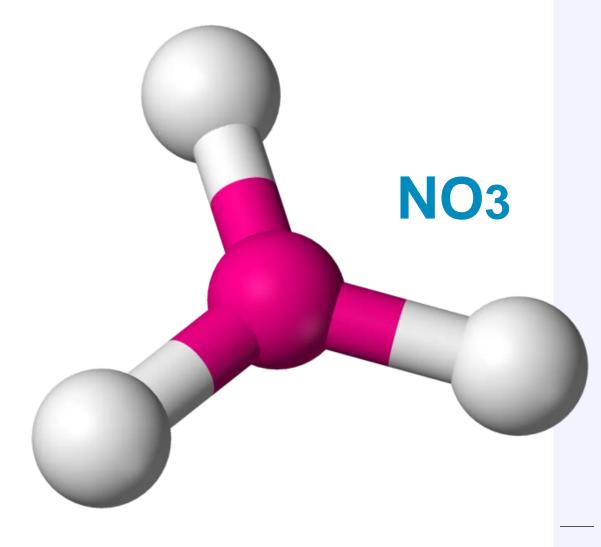

## **Deltares**

# Aquality app Measuring nitrate and salinity in water

Julia Dorigo



## Background on nitrate











**Deltares** 

### Source of nitrate







## Nitrate and eutrophication







Algal bloom Baltic sea, source: ESA

**Deltares** 

## Aquality app Overview

















#### **Applications**

- Detect hotspots of nitrate losses
- Detect hot moments of nitrate losses
- Detect the dominant transport route towards surface water
- Reduce nitrate losses: Implement the right mitigation option at the right location
- Evaluate the effect of mitigation measures



- Education
- Awareness raising
- Law enforcement
- Check drinking water







## Salinity







## Soil N-mineral





**Deltares** 

#### Big upgrade with IBM

- New name: Deltares Aquality app
- Fresh new look and feel
- Manual input for measurements
- And more!



#### A fresh look and feel and new functionalities







###