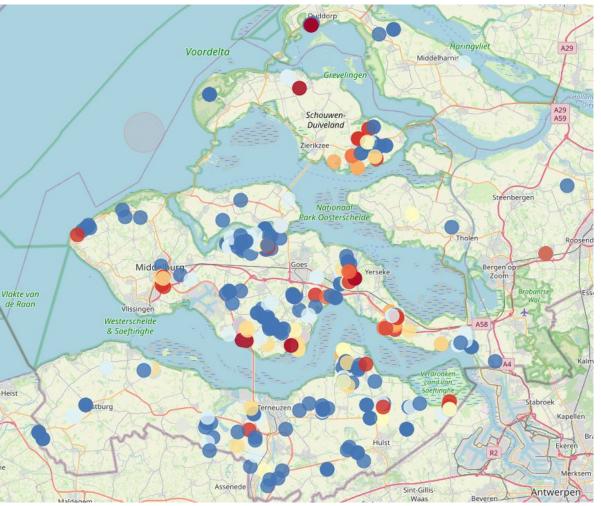

#### **Applications**

- Detect hotspots of nitrate losses
- Detect hot moments of nitrate losses
- Detect the dominant transport route towards surface water
- Reduce nitrate losses: Implement the right mitigation option at the right location
- Evaluate the effect of mitigation measures