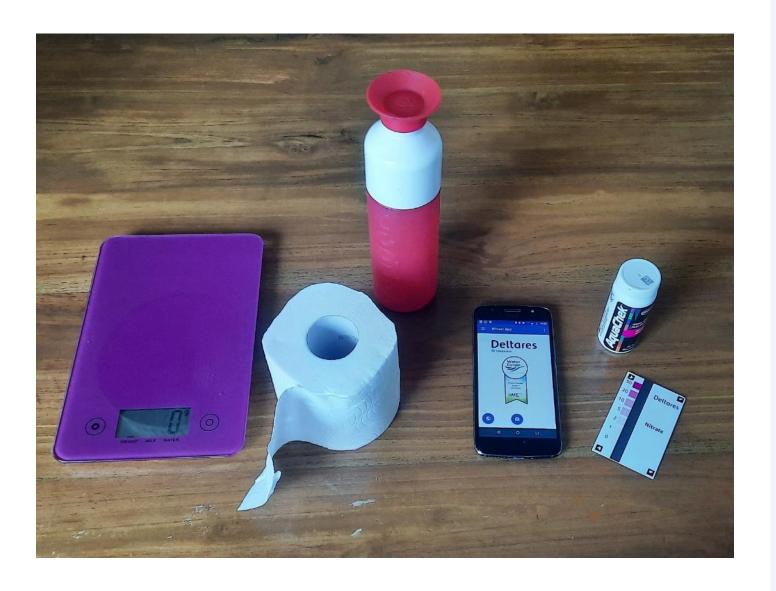

## **Deltares**

# Aquality app Measuring nitrate and salinity in water

Julia Dorigo



## Background on nitrate











**Deltares** 

### Source of nitrate







## Nitrate and eutrophication







Algal bloom Baltic sea, source: ESA

**Deltares** 

## Aquality app Overview

















#### **Applications**

- Detect hotspots of nitrate losses
- Detect hot moments of nitrate losses
- Detect the dominant transport route towards surface water
- Reduce nitrate losses: Implement the right mitigation option at the right location
- Evaluate the effect of mitigation measures



- Education
- Awareness raising
- Law enforcement
- Check drinking water







## Salinity







## Soil N-mineral





**Deltares** 

#### Big upgrade with IBM

- New name: Deltares Aquality app
- Fresh new look and feel
- Manual input for measurements
- And more!



#### A fresh look and feel and new functionalities







#### Android iOS