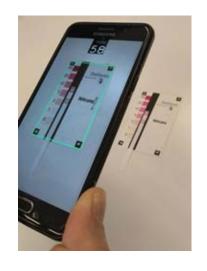

## Aquality app Overview

#### Big upgrade with IBM

- New name: Deltares Aquality app
- Fresh new look and feel
- Manual input for measurements
- And more!

#### A fresh look and feel and new functionalities