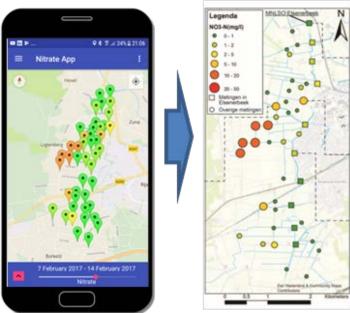

## Aquality app Overview

#### **Applications**

- Detect hotspots of nitrate losses
- Detect hot moments of nitrate losses
- Detect the dominant transport route towards surface water
- Reduce nitrate losses: Implement the right mitigation option at the right location
- Evaluate the effect of mitigation measures