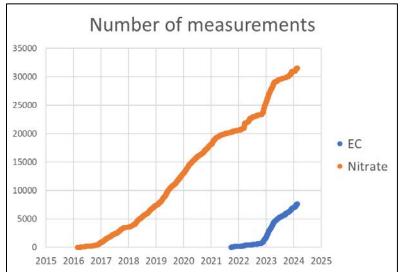

**Deltares** 

### Source of nitrate







## Nitrate and eutrophication







Algal bloom Baltic sea, source: ESA

**Deltares** 

## Aquality app Overview

















#### **Applications**

- Detect hotspots of nitrate losses
- Detect hot moments of nitrate losses
- Detect the dominant transport route towards surface water
- Reduce nitrate losses: Implement the right mitigation option at the right location
- Evaluate the effect of mitigation measures



- Education
- Awareness raising
- Law enforcement
- Check drinking water







## Salinity







## Soil N-mineral





**Deltares** 

#### Big upgrade with IBM

- New name: Deltares Aquality app
- Fresh new look and feel
- Manual input for measurements
- And more!



#### A fresh look and feel and new functionalities







#### Android iOS