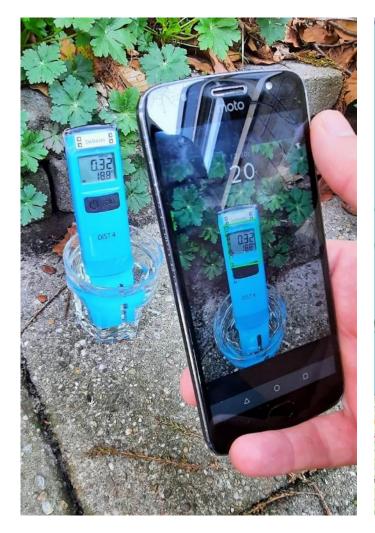

## **Deltares**

# Aquality app Measuring nitrate and salinity in water

Julia Dorigo



## Background on nitrate











**Deltares** 

### Source of nitrate







## Nitrate and eutrophication







Algal bloom Baltic sea, source: ESA

**Deltares** 

## Aquality app Overview

















#### **Applications**

- Detect hotspots of nitrate losses
- Detect hot moments of nitrate losses
- Detect the dominant transport route towards surface water
- Reduce nitrate losses: Implement the right mitigation option at the right location
- Evaluate the effect of mitigation measures



- Education
- Awareness raising
- Law enforcement
- Check drinking water







## Salinity







## Soil N-mineral





**Deltares** 

#### Big upgrade with IBM

- New name: Deltares Aquality app
- Fresh new look and feel
- Manual input for measurements
- And more!



#### A fresh look and feel and new functionalities







#### Android iOS