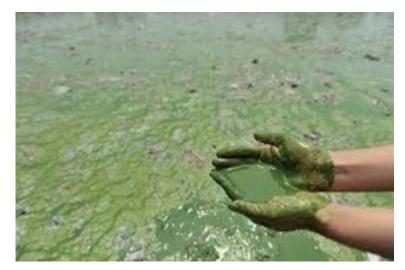

## Nitrate and eutrophication

Algal bloom Baltic sea, source: ESA

**Deltares** 