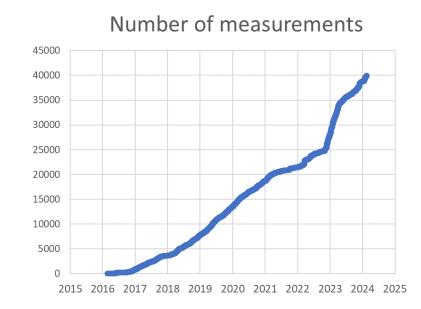

## **Deltares**

# Aquality app Measuring nitrate and salinity in water

Julia Dorigo



## Background on nitrate











**Deltares** 

### Source of nitrate







## Nitrate and eutrophication







Algal bloom Baltic sea, source: ESA

**Deltares** 

## Aquality app Overview

















#### **Applications**

- Detect hotspots of nitrate losses
- Detect hot moments of nitrate losses
- Detect the dominant transport route towards surface water
- Reduce nitrate losses: Implement the right mitigation option at the right location
- Evaluate the effect of mitigation measures



- Education
- Awareness raising
- Law enforcement
- Check drinking water







## Salinity







## Soil N-mineral





**Deltares** 

#### Big upgrade with IBM

- New name: Deltares Aquality app
- Fresh new look and feel
- Manual input for measurements
- And more!



#### A fresh look and feel and new functionalities







#### Android iOS